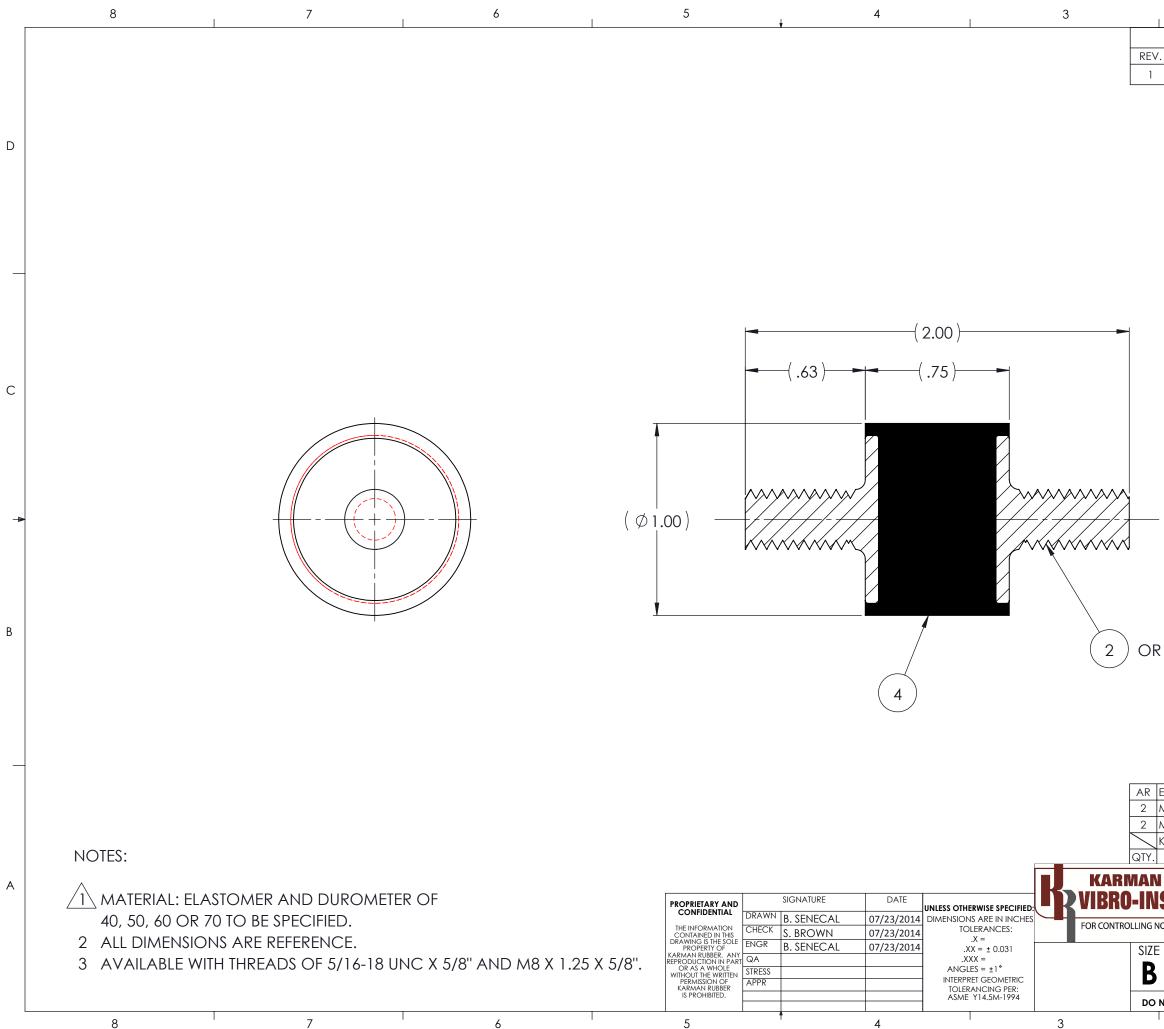

| I   | 2 1                                                                                                                                                                                                                                                                                                                                            |   |
|-----|------------------------------------------------------------------------------------------------------------------------------------------------------------------------------------------------------------------------------------------------------------------------------------------------------------------------------------------------|---|
|     | REVISIONS                                                                                                                                                                                                                                                                                                                                      | ] |
| /.  | DESCRIPTION DATE APPROVED                                                                                                                                                                                                                                                                                                                      |   |
|     | INITIAL RELEASE OF DRAWING 7/23/2014 BS                                                                                                                                                                                                                                                                                                        |   |
|     | INITIAL RELEASE OF DRAWING 7/23/2014 BS                                                                                                                                                                                                                                                                                                        | C |
| R ( | 3                                                                                                                                                                                                                                                                                                                                              | В |
|     | ASTOMER K474-4 4<br>MK440 MK440 3<br>K440-M8-5/8 MK440-M8-5/8 2<br>74 K474 1<br>DESCRIPTION PART NUMBER MATERIAL OR NOTES ITEM<br><b>RUBBER<br/>ULATORS</b><br>SE, SHOCK & VIBRATION ITLE: K474 SERIES<br>VIBRO-INSULATOR<br>WWW.KARMAN.COM<br>CAGE CODE DWG. NO. REV<br>K474 1<br>DT SCALE DRAWING SCALE: 2:1 WEIGHT: N/A SHEET 1 OF 1<br>2 1 | A |